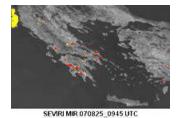

## Regional Real Time Fire Monitoring Service based on EUMETSAT MSG **SEVIRI Data Monitoring**

Raw resolution: 3.5x3.5 km wide pixel over entire

Refined resolution: 0.5x0.5 km wide pixel over entire Greece

#### **CLASSIFICATION PROCESS**

Classification #1: The EUMETSAT Fire mapping algorithm (FIR) based on fixed thresholding approach, applied on the spectral bands IR 3.9 and IR10.8.

Classification enhancement # 1: The thresholds are dynamically changing calculated for each image and every pixel location on the basis of the seasonally variations and time depended Solar Zenith Angle.

SEVIRI MIR 070823\_1030 UTC

**POTENTIAL FIRE** CONFIRMED FIRE