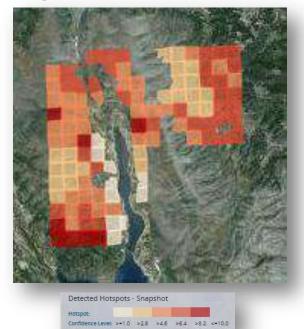

## Regional Real Time Fire Monitoring Service based on EUMETSAT MSG **SEVIRI Data Monitoring**

Raw resolution: 3.5x3.5 km wide pixel over entire

Refined resolution: 0.5x0.5 km wide pixel over entire Greece

#### **CLASSIFICATION PROCESS**

Classification enhancement # 3: Downscaling the first classification output and calculate the fire occurrence probability in sub-areas of 500 m x 500 m wide, inside the initial observation area of 3.5km x 3.5 km, accounting for the real meteorological, physical / ecological, and morphological conditions in the affected area such as,

a) Wind conditions (speed/direction), b) Fuel types and fuel type's proneness to fire, c) Altitudinal zone, d) Slope and Aspect elements of each of the 500m

x500m area.

Raw Data