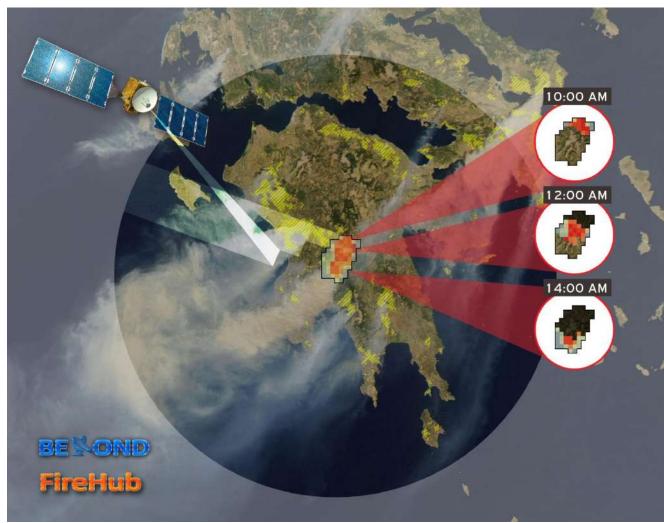

## Regional Real Time Fire Monitoring Service based on EUMETSAT MSG **SEVIRI Data Monitoring**

Raw resolution: 3.5x3.5 km wide pixel over entire

Refined resolution: 0.5x0.5 km wide pixel over entire Greece

#### **CLASSIFICATION PROCESS**

Classification #1: The EUMETSAT Fire mapping algorithm (FIR) based on fixed thresholding approach, applied on the spectral bands IR 3.9 and IR10.8.

Classification enhancement # 1: The thresholds are dynamically changing calculated for each image and every pixel location on the basis of the seasonally variations and time depended Solar Zenith Angle.

#### **CLASSIFICATION PROCESS**

Classification enhancement # 3: Downscaling the first classification output and calculate the fire occurrence probability in sub-areas of 500 m x 500 m wide, inside the initial observation area of 3.5km x 3.5 km, accounting for the real meteorological, physical / ecological, and morphological conditions in the affected area such as,

a) Wind conditions (speed/direction), b) Fuel types and fuel type's proneness to fire, c) Altitudinal zone, d) Slope and Aspect elements of each of the 500m

x500m area.

Raw Data