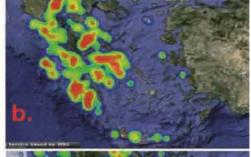

## Regional Real Time Fire Monitoring Service based on EUMETSAT MSG **SEVIRI Data Monitoring**

Raw resolution: 3.5x3.5 km wide pixel over entire

Refined resolution: 0.5x0.5 km wide pixel over entire Greece