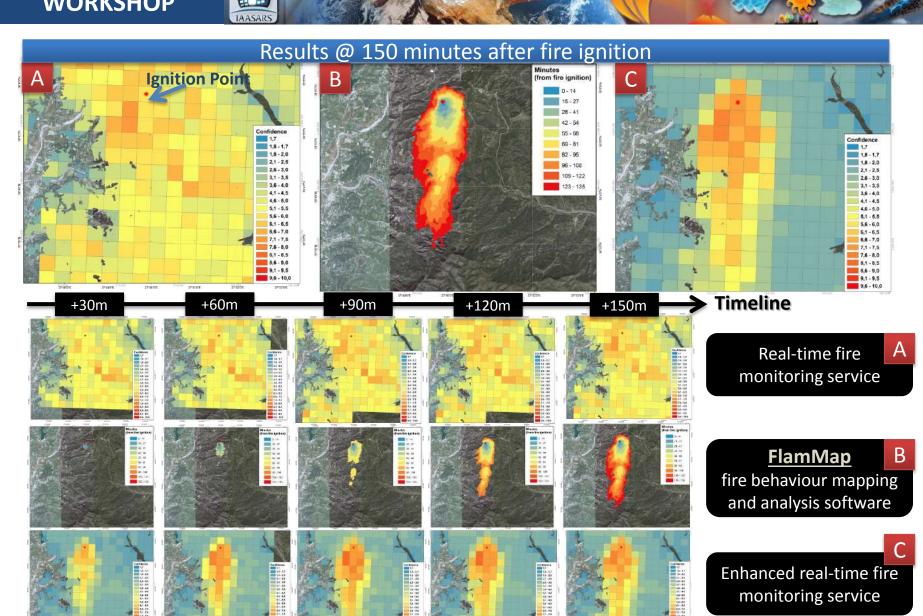

## Regional Real Time Fire Monitoring Service based on EUMETSAT MSG **SEVIRI Data Monitoring**

Raw resolution: 3.5x3.5 km wide pixel over entire

Refined resolution: 0.5x0.5 km wide pixel over entire Greece

#### **CLASSIFICATION PROCESS**

Classification enhancement # 3: Downscaling the first classification output and calculate the fire occurrence probability in sub-areas of 500 m x 500 m wide, inside the initial observation area of 3.5km x 3.5 km, accounting for the real meteorological, physical / ecological, and morphological conditions in the affected area such as,

a) Wind conditions (speed/direction), b) Fuel types and fuel type's proneness to fire, c) Altitudinal zone, d) Slope and Aspect elements of each of the 500m

x500m area.

Raw Data