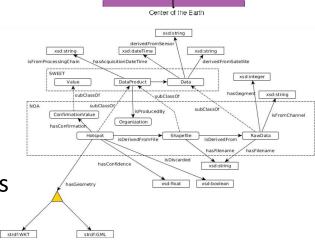

#### Back End: MonetDB /Strabon/FireHub Models

- **Corine Landcover**
- **Admin Boundaries**
- **POIs**
- Meteo
- DTM, Slope,
  - **Aspect**
- **Fuel Maps**

Geospatial Ontology

**Cataloguing Service** & Metadata Creation

FireHub GUI

- Search for raw & Processing
- **Real-time Fire Monitoring**
- **Refinement (Post-Processing)** 
  - **Linked Data**

**Processing Chain** (SciQL based)

Regional Real Time Fire Monitoring - NOA's MSG SEVIRI Station - Raw Resolution mode