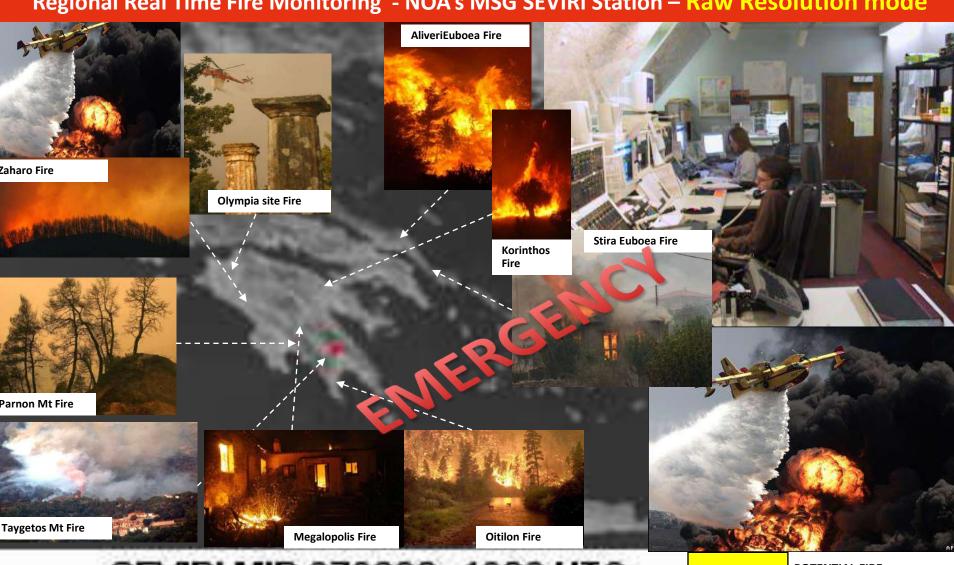

## Regional Real Time Fire Monitoring Service based on EUMETSAT MSG **SEVIRI Data Monitoring**

Raw resolution: 3.5x3.5 km wide pixel over entire

Refined resolution: 0.5x0.5 km wide pixel over entire Greece

FireHub GUI

- Search for raw & Processing
- **Real-time Fire Monitoring**
- **Refinement (Post-Processing)** 
  - **Linked Data**

**Processing Chain** (SciQL based)

Regional Real Time Fire Monitoring - NOA's MSG SEVIRI Station - Raw Resolution mode

SEVIRI MIR 070823\_1030 UTC

**POTENTIAL FIRE** CONFIRMED FIRE