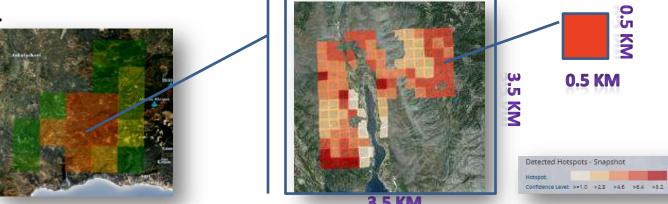

## Regional Real Time Fire Monitoring Service based on EUMETSAT MSG **SEVIRI Data Monitoring**

Raw resolution: 3.5x3.5 km wide pixel over entire

Refined resolution: 0.5x0.5 km wide pixel over entire Greece

#### **CLASSIFICATION PROCESS**

Classification enhancement # 3: Downscaling the first classification output and calculate the fire occurrence probability in sub-areas of 500 m x 500 m wide, inside the initial observation area of 3.5km x 3.5 km, accounting for the real meteorological, physical / ecological, and morphological conditions in the affected area such as,

a) Wind conditions (speed/direction), b) Fuel types and fuel type's proneness to fire, c) Altitudinal zone, d) Slope and Aspect elements of each of the 500m

x500m area.

Raw Data