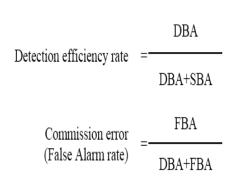

Omission error =

**Validation Scheme** 

DBA: Detected burnt areas

• FBA: False burnt areas

SBA: Skipped burnt areas

| Region              | Tolla  | Aullène |
|---------------------|--------|---------|
| Commission error    | 13.10% | 5.76%   |
| Omission error      | \$122% | 12.70%  |
| Producer's accuracy | 90.68% | 87.30%  |
| User's accuracy     | 86.90% | 94.24%  |
| Fuzzy Kappa         | 0.843  | 0.892   |