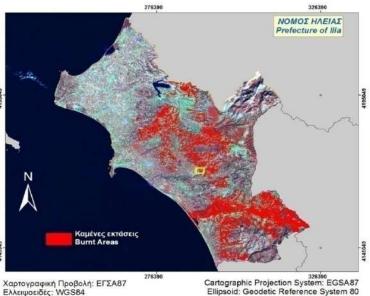

#### ΚΑΜΕΝΕΣ ΕΚΤΑΣΕΙΣ ΣΤΟ ΣΥΝΟΛΟ ΤΟΥ ΝΟΜΟΥ Burnt surfaces in the entire Prefecture

| Αποτίμηση καταστροφών ανά κατηγορία Κάλυψης Γης κατά<br>CORINE Land Cover 2000 (Burnt area assessment per CORINE<br>Land Cover 2000 class) | Έκταση σε ha (Area<br>in ha) |
|--------------------------------------------------------------------------------------------------------------------------------------------|------------------------------|
| Δάσος Πλατύφυλλων (Broad-leaved Forest)                                                                                                    | 258,92                       |
| Δάσος Κωνοφόρων (Coniferous Forest)                                                                                                        | 3,385,92                     |
| Μικτό Δάσος (Mixed Forest)                                                                                                                 | 5.418,52                     |
| Φυσικοί Βοσκότοποι (Natural Grassland)                                                                                                     | 1.336.53                     |
| Θάμνοι και Χερσότοποι (Moors and Heathland)                                                                                                | 0.00                         |
| Σκληροφυλλική Βλάστηση (Sclerophyllous Vegetation)                                                                                         | 9.483,41                     |
| Γεωργικές και Λοιπές εκτάσεις (Agricultural and Other Areas)                                                                               | 25,457,61                    |
| Συνολική Έκταση (Total Area)                                                                                                               | 45.340,91                    |

ΝΟΜΟΣ ΗΛΕΙΑΣ Prefecture of Ilia

Χαρτογράφηση Καμένων Εκτάσεων 2007 με χρήση Δορυφορικών Εικόνων C OSA Επέκταση του προγράμματος RISK-EOS στην Ελλάδα

Burn Scar Mapping in Greece for Year 2007 RISK-EOS, Extention to Greece