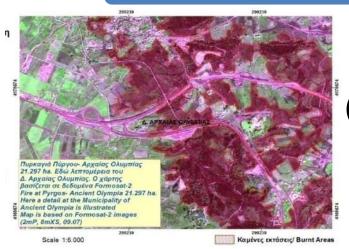

INTERNATIO NAL

CHARTER OF MAJOR DISASTERS IS ACTIVATED

Aliveri - 2007

Olympia - 2007

Αρ. Φύλλου Χάρτη Sheet No. **BSM GR11.1** 

Ellipsoid: Geodetic Reference System 80 Landsat-5 TM, 28.09.07