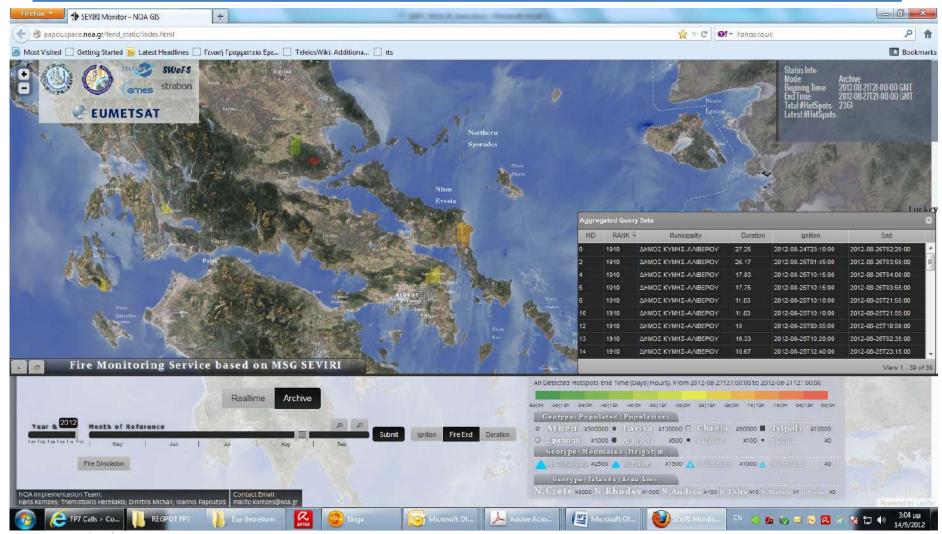

## Regional Real Time Fire Monitoring Service based on EUMETSAT MSG **SEVIRI Data Monitoring**

Raw resolution: 3.5x3.5 km wide pixel over entire

Refined resolution: 0.5x0.5 km wide pixel over entire Greece

FireHub GUI

- Search for raw & Processing
- **Real-time Fire Monitoring**
- **Refinement (Post-Processing)** 
  - **Linked Data**

**Processing Chain** (SciQL based)

Regional Real Time Fire Monitoring - NOA's MSG SEVIRI Station - Raw Resolution mode

SEVIRI MIR 070823\_1030 UTC

**POTENTIAL FIRE** CONFIRMED FIRE