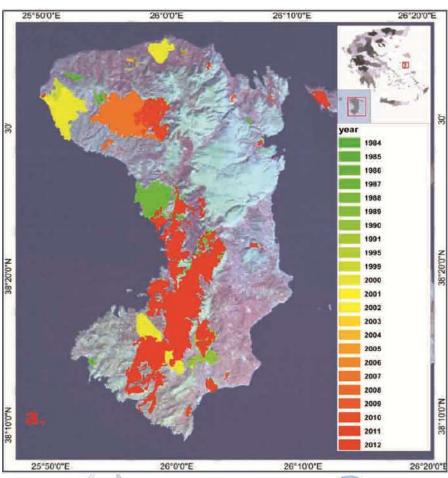

#### http://ocean.space.noa.gr/diachronic\_bsm/index.php

- 1) More than 450 Landsat TM images acquired over Greece in the period 1984-2013 residing on USGS archives were downloaded and processed fully automatically using the NOA processing chain.
- 2) Yearly maps of Burned Areas have been produced
- 3) Yearly statistics per land cover type and administrative data have been generated
- 4)On-line dissemination of the produced maps and statistics through the NOA's dedicated web interface