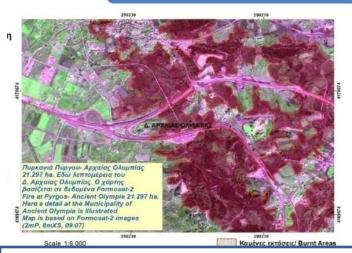

INTERNATIO NAL

CHARTER OF MAJOR DISASTERS IS ACTIVATED

Aliveri - 2007

Olympia - 2007

Αρ. Φύλλου Χάρτη Sheet No. **BSM GR11.1** 

Ellipsoid: Geodetic Reference System 80 Landsat-5 TM, 28.09.07