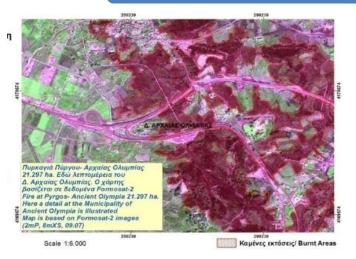

INTERNATIO NAL

CHARTER OF MAJOR DISASTERS IS ACTIVATED

Aliveri - 2007

Olympia - 2007

Αρ. Φύλλου Χάρτη Sheet No. **BSM GR11.1** 

Ellipsoid: Geodetic Reference System 80 Landsat-5 TM, 28.09.07