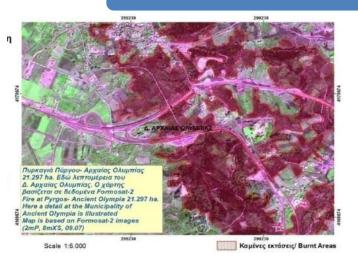

INTERNATIO NAL

CHARTER OF MAJOR DISASTERS IS ACTIVATED

Aliveri - 2007

Olympia - 2007

Αρ. Φύλλου Χάρτη Sheet No. **BSM GR11.1** 

Ellipsoid: Geodetic Reference System 80 Landsat-5 TM, 28.09.07