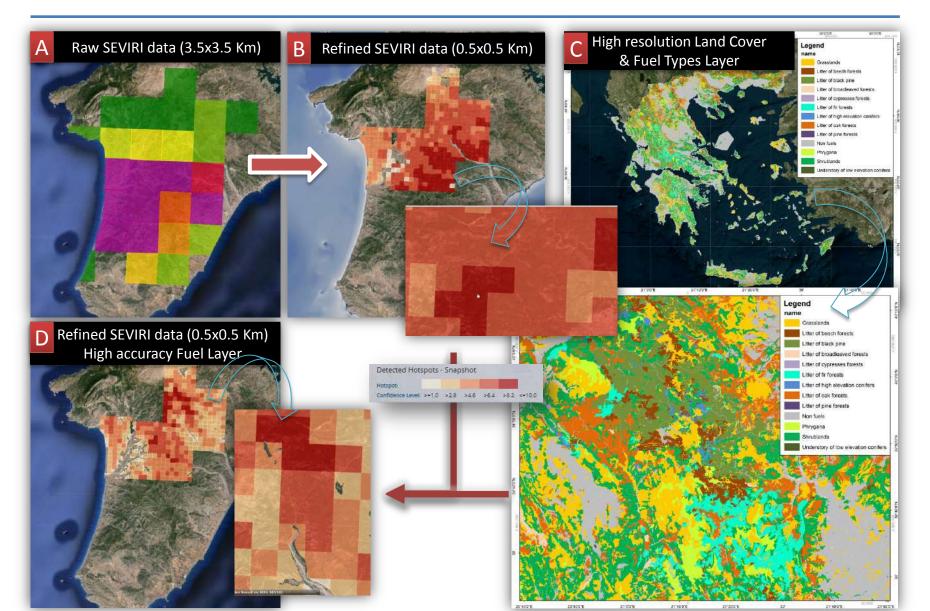

## Regional Real Time Fire Monitoring Service based on EUMETSAT MSG **SEVIRI Data Monitoring**

Raw resolution: 3.5x3.5 km wide pixel over entire

Refined resolution: 0.5x0.5 km wide pixel over entire Greece

#### **CLASSIFICATION PROCESS**

Classification enhancement # 3: Downscaling the first classification output and calculate the fire occurrence probability in sub-areas of 500 m x 500 m wide, inside the initial observation area of 3.5km x 3.5 km, accounting for the real meteorological, physical / ecological, and morphological conditions in the affected area such as,

a) Wind conditions (speed/direction), b) Fuel types and fuel type's proneness to fire, c) Altitudinal zone, d) Slope and Aspect elements of each of the 500m

x500m area.

Raw Data