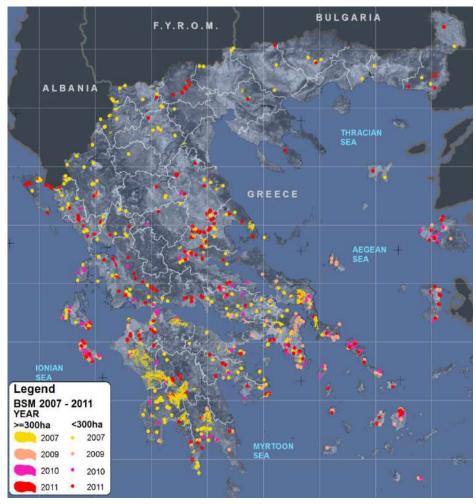

#### http://ocean.space.noa.gr/diachronic\_bsm/index.php

- 1) More than 450 Landsat TM images acquired over Greece in the period 1984-2013 residing on USGS archives were downloaded and processed fully automatically using the NOA processing chain.
- 2) Yearly maps of Burned Areas have been produced
- 3) Yearly statistics per land cover type and administrative data have been generated
- 4)On-line dissemination of the produced maps and statistics through the NOA's dedicated web interface