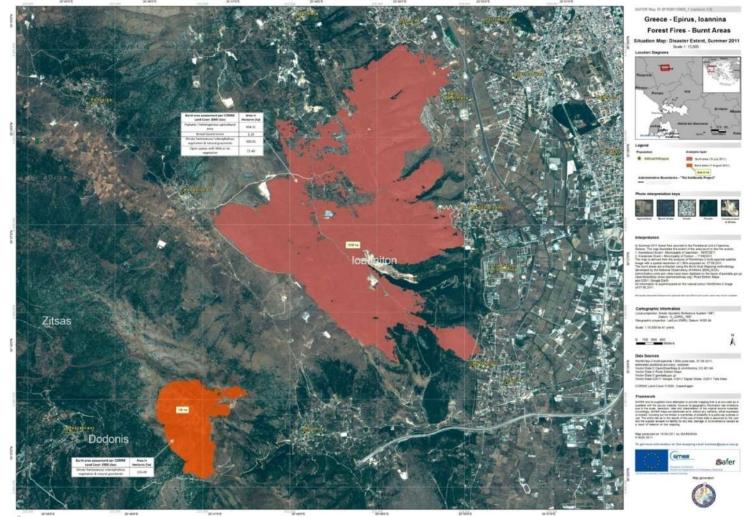

#### ΚΑΜΕΝΕΣ ΕΚΤΑΣΕΙΣ ΣΤΟ ΣΥΝΟΛΟ ΤΟΥ ΝΟΜΟΥ Burnt surfaces in the entire Prefecture

| Αποτίμηση καταστροφών ανά κατηγορία Κάλυψης Γης κατά<br>CORINE Land Cover 2000 (Burnt area assessment per CORINE<br>Land Cover 2000 class) | Έκταση σε ha (Area<br>in ha) |
|--------------------------------------------------------------------------------------------------------------------------------------------|------------------------------|
| Δάσος Πλατύφυλλων (Broad-leaved Forest)                                                                                                    | 258,92                       |
| Δάσος Κωνοφόρων (Coniferous Forest)                                                                                                        | 3,385,92                     |
| Μικτό Δάσος (Mixed Forest)                                                                                                                 | 5.418,52                     |
| Φυσικοί Βοσκότοποι (Natural Grassland)                                                                                                     | 1.336.53                     |
| Θάμνοι και Χερσότοποι (Moors and Heathland)                                                                                                | 0.00                         |
| Σκληροφυλλική Βλάστηση (Sclerophyllous Vegetation)                                                                                         | 9.483,41                     |
| Γεωργικές και Λοιπές εκτάσεις (Agricultural and Other Areas)                                                                               | 25,457,61                    |
| Συνολική Έκταση (Total Area)                                                                                                               | 45.340,91                    |