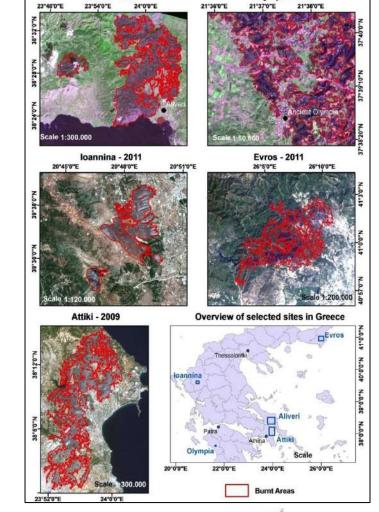

#### Rapid Mapping During Crisis - Off-line Mapping After Crisis

**Fully Automatic Processing Chain** 

Applies to any type of High and Very High Resolution Satellite Data

(Landsat TM, SPOT XS, IKONOS, Formosat-2, Worldview, Quickbird)

## **BSM\_NOA Pre- Processing**

- (1) Separate clouds from vegetation Create masks
- (2) Isolate water bodies and shadows Create masks
- (3) Perform sensor radiometric calibration and scene radiometric normalisation to create compatible time series of satellite image acquisitions for multi-date analysis
- (4) Geo-reference the input satellite data using fully automatic image coregistration techniques with appropriate sensor geometric models

## **BSM\_NOA Processing**

- (1) Generate band transformation indices
  Normalised Burn Ratio Index, Albedo, NDVI,
  multi-date NDVI, NDVIdiff, multi-date derived
  Radiometric Change Vectors
- (2) Define appropriate image /sensor/land use dependent threshold values and apply to the band transformation indices in order to: a) identify yearly changed from unchanged areas due to fire disasters and other ecosystem disturbances, b) identify burnt spectra on the image plane, and c) resolve for open, urban, and less vegetative areas' confusion

## **BSM\_NOA** Post Processing

- (1) Clean from isolated pixels, and small area classification noise using a 3x3 smoothing kernel, and proceed with the join of small disconnected fire pixel clubs to larger segments (>1ha). Filter out objects smaller than 1ha
- (2) Convert raster fire classification layer to vector fire polygons and smooth the fire polygon boundaries to resolve from pixel effect
- (3)Apply a series of expert knowledge and geospatial reasoning queries in GIS to generate refined classifications of Burnt Areas
- (4)Assign attribute data to the fire vector polygons (administrative data, land cover data, toponyms, area (ha), perimeter, etc )