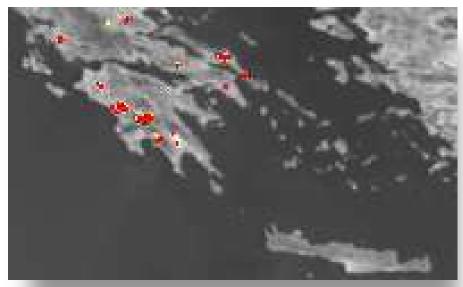

## Regional Real Time Fire Monitoring Service based on EUMETSAT MSG **SEVIRI Data Monitoring**

Raw resolution: 3.5x3.5 km wide pixel over entire

Refined resolution: 0.5x0.5 km wide pixel over entire Greece

#### **CLASSIFICATION PROCESS**

Classification #1: The EUMETSAT Fire mapping algorithm (FIR) based on fixed thresholding approach, applied on the spectral bands IR 3.9 and IR10.8.

Classification enhancement # 1: The thresholds are dynamically changing calculated for each image and every pixel location on the basis of the seasonally variations and time depended Solar Zenith Angle.

SEVIRI MIR 070823\_1030 UTC

**POTENTIAL FIRE** CONFIRMED FIRE