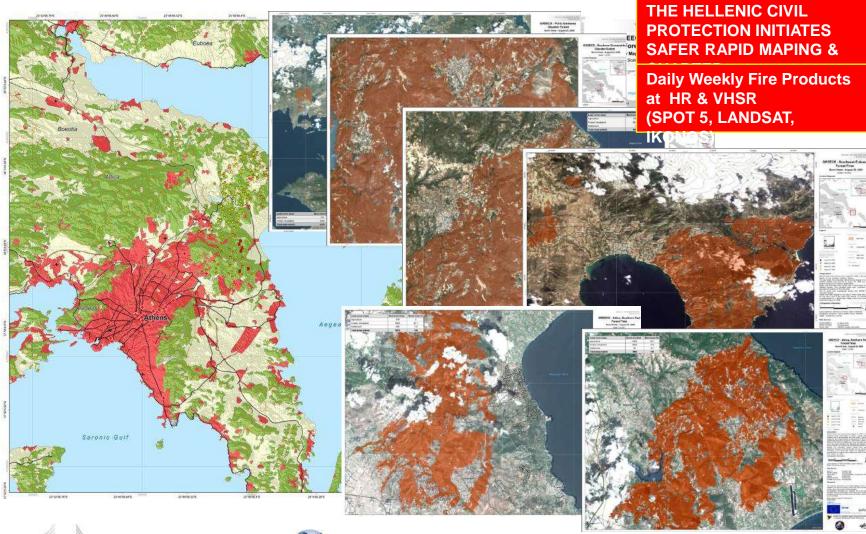

#### Rapid Mapping During Crisis - Off-line Mapping After Crisis

**Fully Automatic Processing Chain** 

Applies to any type of High and Very High Resolution Satellite Data

(Landsat TM, SPOT XS, IKONOS, Formosat-2, Worldview, Quickbird)

#### Rapid Mapping During Crisis - Off-line Mapping After Crisis