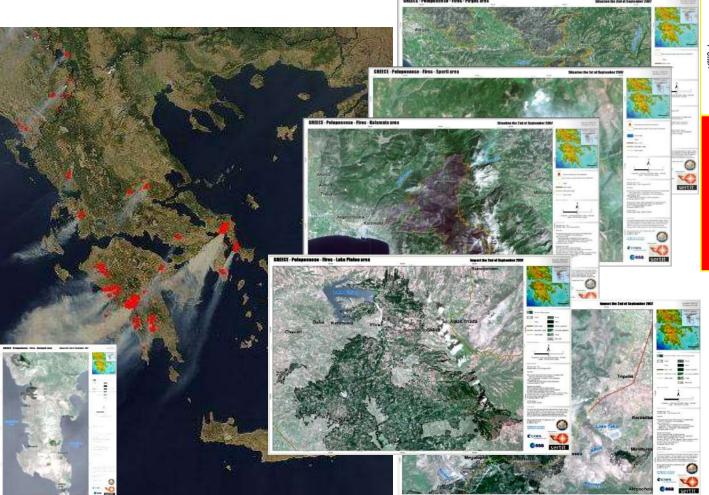

#### Rapid Mapping During Crisis - Off-line Mapping After Crisis

**Fully Automatic Processing Chain** 

Applies to any type of High and Very High Resolution Satellite Data

(Landsat TM, SPOT XS, IKONOS, Formosat-2, Worldview, Quickbird)

#### Rapid Mapping During Crisis - Off-line Mapping After Crisis